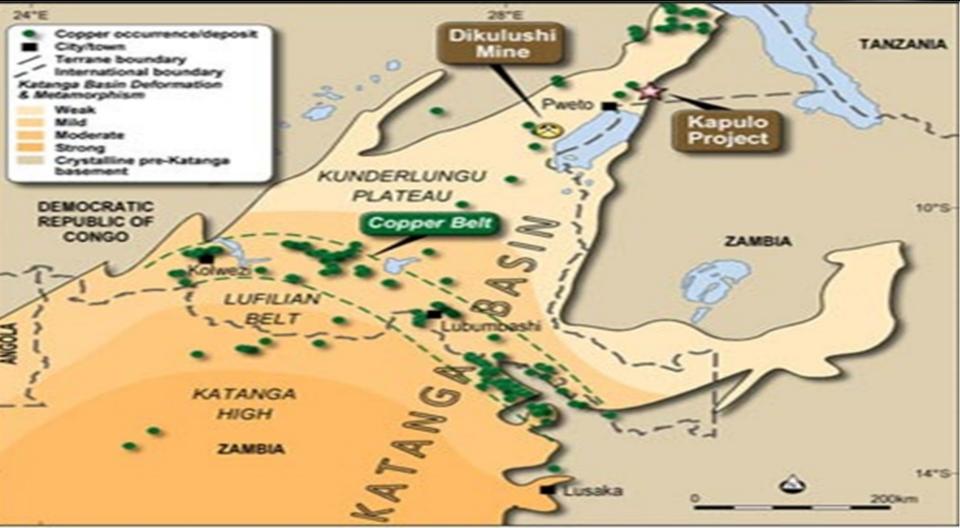

## THE POTENTIAL KATANGA COPPERBELT

The Global market's eye is on the Katanga CopperBelt

# THE POTENTIAL KATANGA COPPERBELT

- The Katanga copper belt is in Katanga, Democratic Republic of Congo "DRC" in Central West Africa
- The Katanga copperbelt includes some of the highest grade copper and cobalt deposits in the world
- The high cobalt content in surface sediments/soils of the Katanga Copperbelt is a unique feature, unknown elsewhere in the world

# **TEFREGRESSION**

- Alpha concession is located in the Katanga province 165 kilometers from Lubumbashi, in the Democratic Republic of Congo "DRC" in Central West Africa with targeted scope of tens of thousands tons of high-grade copper and Cobalt per annum
  - Alpha Concession sits on More than 1,780 Hectares of high-grade copper and Cobalt ore

### THE POTENTIAL ALPHA CONCESSION

- Alpha Concession is adjacent to Tenke
  Fungurume mining to the South-West and sits on a straight line between two of the most rich in
   High-grade copper ore fields in the world: Tenke
   Fungurume and Boss Mining
- The estimated reserve for Tenke Fungume is 103 million Metric Tons of Copper and Cobalt ore
- The estimated reserve for Boss Mining is 3.7 million Metric Tons of Copper and Cobalt ore

## THE POTENTIAL ALPHA CONCESSION

 Based on the occurrence of artisanal workings, neighboring mines and deposits, and the location of the concession within the known extents of the Katanga Belt, Alpha Concession has the potential to host a mineralized deposit similar in nature to Tenke Fungurume and Boss Mining