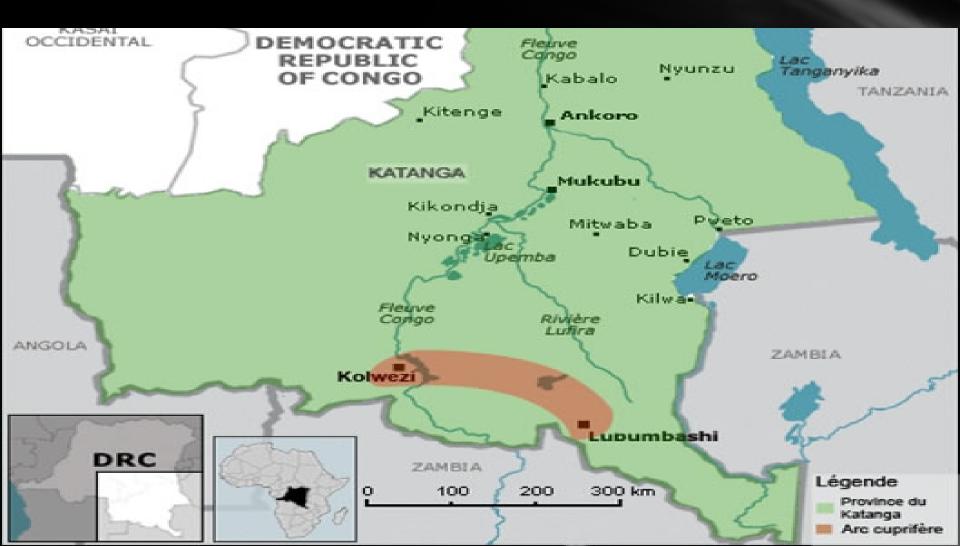

## THE POTENTIAL KATANGA COPPERBELT

The Global market's eye is on the Katanga CopperBelt

# THE POTENTIAL

#### **KATANGA COPPERBELT**

# THE POTENTIAL KATANGA COPPERBELT

- The Katanga copper belt is in Katanga, Democratic Republic of Congo "DRC" in Central West Africa
- The Katanga copperbelt includes some of the highest grade copper and cobalt deposits in the world
- The high cobalt content in surface sediments/soils of the Katanga Copperbelt is a unique feature, unknown elsewhere in the world