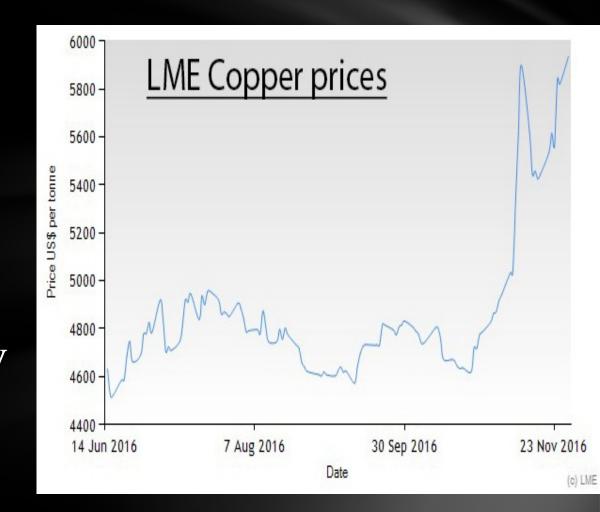

## THE MARKET

The copper and cobalt have been called "Heaven commodities" As we begin to rely on alternative ways to provide a cleaner

world, copper will hold an important

## THE MARKET

60 % of global Cobalt production comes from Katanga DRC

Recent news about Tesla's (NASDAQ:TSLA) and worldwide demand for lithium ion batteries has driven the price of lithium and companies producing and exploring the resource to new highs

### THE MARKET

In recent years, the demand of Copper and cobalt has tremendously increased