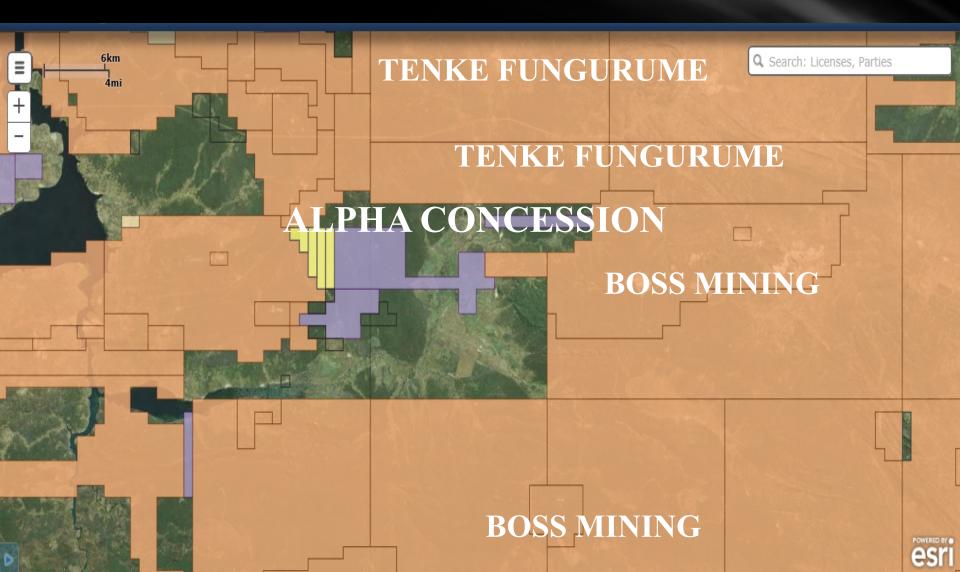

#### THE POTENTIAL ALPHA CONCESSION

# **TEFREGRESSION**

- Alpha concession is located in the Katanga province 165 kilometers from Lubumbashi, in the Democratic Republic of Congo "DRC" in Central West Africa with targeted scope of tens of thousands tons of high-grade copper and Cobalt per annum
  - Alpha Concession sits on More than 1,780 Hectares of high-grade copper and Cobalt ore

### THE POTENTIAL ALPHA CONCESSION

- Alpha Concession is adjacent to Tenke
  Fungurume mining to the South-West and sits on a straight line between two of the most rich in
   High-grade copper ore fields in the world: Tenke
   Fungurume and Boss Mining
- The estimated reserve for Tenke Fungume is 103 million Metric Tons of Copper and Cobalt ore
- The estimated reserve for Boss Mining is 3.7 million Metric Tons of Copper and Cobalt ore

## THE POTENTIAL ALPHA CONCESSION

 Based on the occurrence of artisanal workings, neighboring mines and deposits, and the location of the concession within the known extents of the Katanga Belt, Alpha Concession has the potential to host a mineralized deposit similar in nature to Tenke Fungurume and Boss Mining